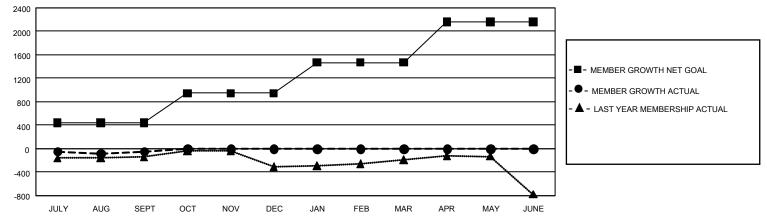

## GAT MONTHLY MEMBERSHIP PROGRESS REPORT

GMT Constitutional Area 1, Group C

REPORT DOES NOT INCLUDE CLUBS IN UNDISTRICTED AREAS.

| Clubs                 |               |           |               | Members               |                         |                         |                                                    |
|-----------------------|---------------|-----------|---------------|-----------------------|-------------------------|-------------------------|----------------------------------------------------|
| RESULTS FOR 2023-2024 |               |           |               | RESULTS FOR 2023-2024 |                         |                         |                                                    |
| QUARTER               | NEW CLUB GOAL | NEW CLUBS | DROPPED CLUBS | QUARTER               | MBER GROWTH NET<br>GOAL | MEMBER GROWTH<br>ACTUAL | DROPPED MEMBERS<br>ACTUAL (including<br>transfers) |
| JULY/AUG/SEPT         | - 6           | 1         | 4             | JULY/AUG/SEPT         | 437                     | 1,033                   | 987                                                |
| OCT/NOV/DEC           | 27            | 0         | 0             | OCT/NOV/DEC           | 506                     | 0                       | 0                                                  |
| JAN/FEB/MAR           | 18            | 0         | 0             | JAN/FEB/MAR           | 525                     | 0                       | 0                                                  |
| APR/MAY/JUNE          | 42            | 0         | 0             | APR/MAY/JUNE          | 693                     | 0                       | 0                                                  |