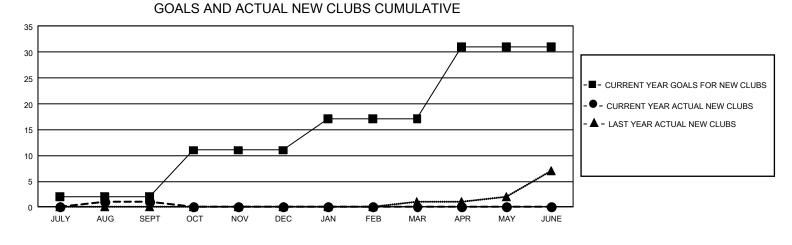

## GAT MONTHLY MEMBERSHIP PROGRESS REPORT

GMT Constitutional Area 1, Group C

REPORT DOES NOT INCLUDE CLUBS IN UNDISTRICTED AREAS.

| Clubs                 |               |           |               | Members               |                         |                         |                                                    |
|-----------------------|---------------|-----------|---------------|-----------------------|-------------------------|-------------------------|----------------------------------------------------|
| RESULTS FOR 2023-2024 |               |           |               | RESULTS FOR 2023-2024 |                         |                         |                                                    |
| QUARTER               | NEW CLUB GOAL | NEW CLUBS | DROPPED CLUBS | QUARTER               | MBER GROWTH NET<br>GOAL | MEMBER GROWTH<br>ACTUAL | DROPPED MEMBERS<br>ACTUAL (including<br>transfers) |
| JULY/AUG/SEPT         | - 6           | 1         | 4             | JULY/AUG/SEPT         | 437                     | 1,033                   | 987                                                |
| OCT/NOV/DEC           | 27            | 0         | 0             | OCT/NOV/DEC           | 506                     | 0                       | 0                                                  |
| JAN/FEB/MAR           | 18            | 0         | 0             | JAN/FEB/MAR           | 525                     | 0                       | 0                                                  |
| APR/MAY/JUNE          | 42            | 0         | 0             | APR/MAY/JUNE          | 693                     | 0                       | 0                                                  |